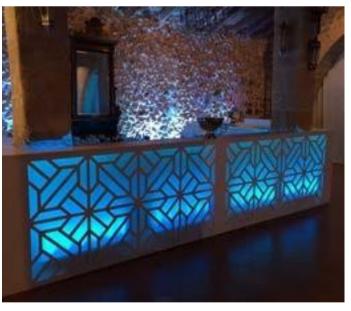

### **PLINTHS**

Our plinths can be used as display tables or poseur tables. With the addition of LED light we can illuminate these in any colour for a stunning effect. Perfect for both outdoor and indoor use.