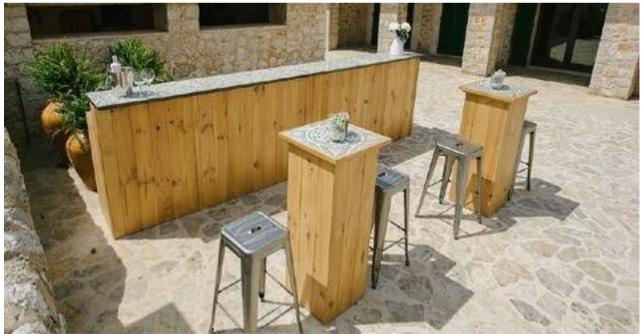

### **BALDOSA BAR**

The stunning Baldosa Bar is a perfect blend of old style and modern elegance. Available in Bars, Buffet and Poseur Tables, they work perfectly as a collection or as stand alone pieces.