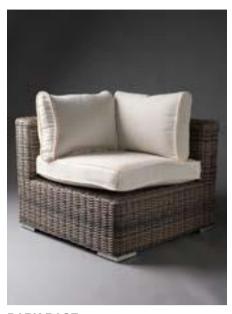

# **DARK BASE RATTAN**

A change from your usual garden furniture! This high quality round woven rattan effect with dirt and water repellent cushions comes in charcoal grey and creates a very comfortable solution for outdoor seating. Standing tall and sturdy with a choice of tops; mirrored, glass, branded or plain, the poseur tables allow guests to put down their glasses and plates.

DARK BASE **RATTAN EXTENSION** 

DARK BASE **RATTAN CORNER** 

DARK BASE **RATTAN TABLE** 

DARK BASE **RATTAN ARMCHAIR** 