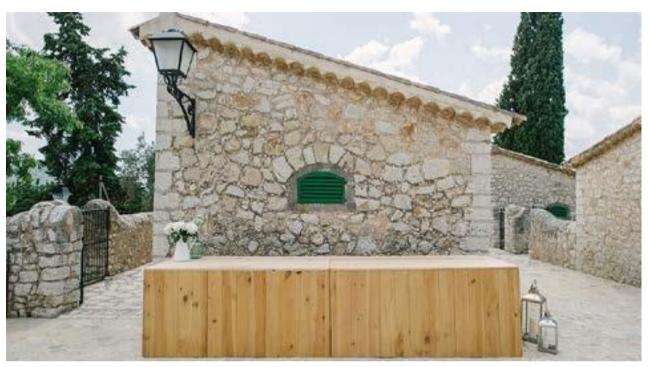

### **BALDOSA BAR**

The stunning Baldosa Bar is a perfect blend of old style and modern elegance. Available in Bars, Buffet and Poseur Tables, they work perfectly as a collection or as stand alone pieces.

# **SERVING STATIONS**

As an alternative to traditional dining 'Buffet style' is a popular option. With Rustic Wood or the Beautiful Baldosa top our serving stations are a perfect way to display the chefs creations in style.