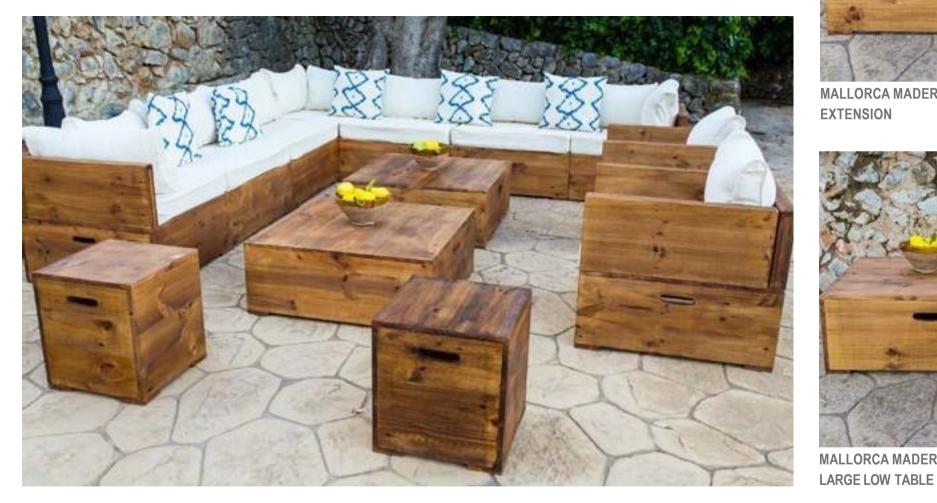

# MALLORCA MADERA

The Mallorca Madera range is rustic and exclusive at the same time. The simple wooden base structures blend in perfectly with the many authentic fincas on Mallorca. We have chosen for traditional Mallorquin handwoven linen for the cushion covers. The perfect luxurious finish for this 100% Mallorcan product.

MALLORCA MADERA EXTENSION

MALLORCA MADERA CORNER

MALLORCA MADERA LOW TABLE/SMALL STOOL

MALLORCA MADERA ARMCHAIR