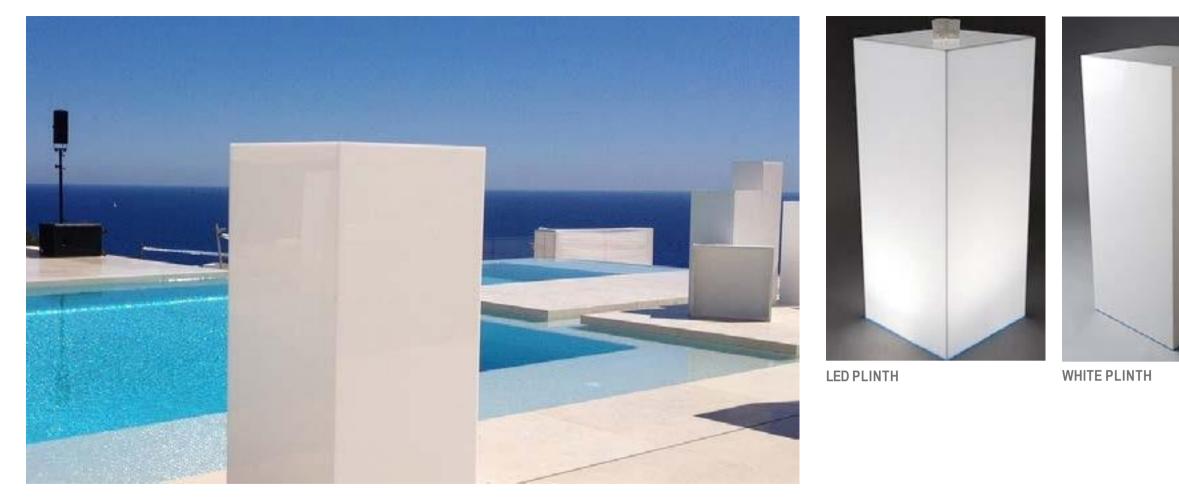

### **PLINTHS**

Our plinths can be used as display tables or poseur tables. With the addition of LED light we can illuminate these in any colour for a stunning effect. Perfect for both outdoor and indoor use.