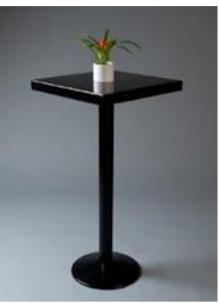

## **POSEUR TABLES**

Standing tall and sturdy with a choice of tops; mirrored, glass, branded or plain, the poseur tables allow guests to put down their glasses and plates.

SQUARE POSEUR TABLES (Black/White)

WINE BARREL **POSEUR TABLE** 

WHITE WOODEN **POSEUR TABLE** 

WHITE ROUND POSEUR TABLE

BALDOSA **POSEUR TABLE** 