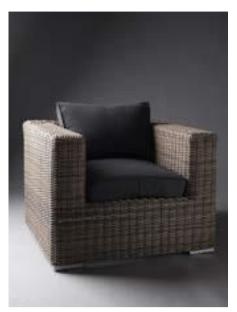

# **DARK BASE RATTAN**

A change from your usual garden furniture! This high quality round woven rattan effect with dirt and water repellent cushions comes in charcoal grey and creates a very comfortable solution for outdoor seating. Standing tall and sturdy with a choice of tops; mirrored, glass, branded or plain, the poseur tables allow guests to put down their glasses and plates.

DARK BASE **RATTAN EXTENSION** 

DARK BASE **RATTAN CORNER** 

DARK BASE **RATTAN TABLE** 

DARK BASE **RATTAN ARMCHAIR** 