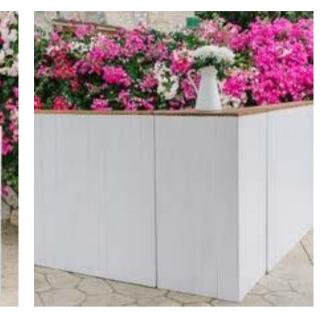

### WHITE WOODEN BAR

The White Wooden Bar comes in 2mt sections. Also can be used in conjunction with a white wooden corner plinth and another bar to create a square, U-shaped or rectangular bar.

WHITE WOODEN BAR

WHITE WOODEN BAR DOUBLE

WHITE WOODEN BAR CORNER