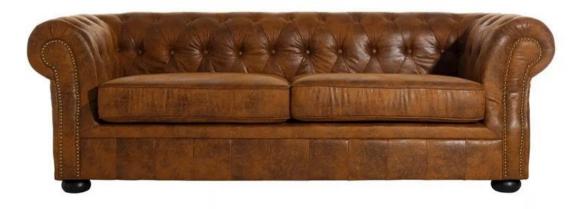

### **CHESTER**

This furniture is a symbol of classicism and the best British craftsmanship. The upholstery was finished with buttons, which was very elegant and beautiful. The armrests of the sofa were at the same height as the backrest, allowing you to sit upright.