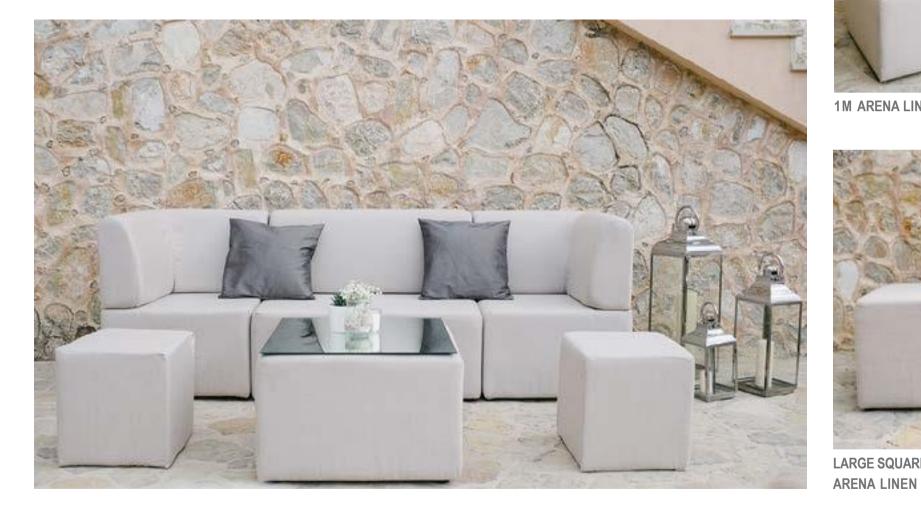

### **ARENA LINEN**

New for 2017 the gorgeous handmade Arena Collection brings an element of refined style to any event. Offering the same practical functionality as all our ranges Arena has a softer look and feel of linen. It doesn't get more chic than this!

**1M ARENA LINEN** 

**70CM ARENA LINEN** 

POUF TABLE **ARENA LINEN** 

CORNER ARENA LINEN

SMALL SQUARE POUF ARENA LINEN