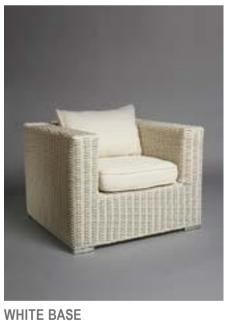

# WHITE BASE RATTAN

A change from your usual garden furniture! This high quality round woven rattan effect with dirt and water repellent cushions comes in off-white and creates a very comfortable solution for outdoor seating.

WHITE BASE RATTAN EXTENSION

**RATTAN ARMCHAIR** 

WHITE BASE RATTAN OTTOMAN

DARK BASE RATTAN CORNER

WHITE BASE **RATTAN TABLE** 