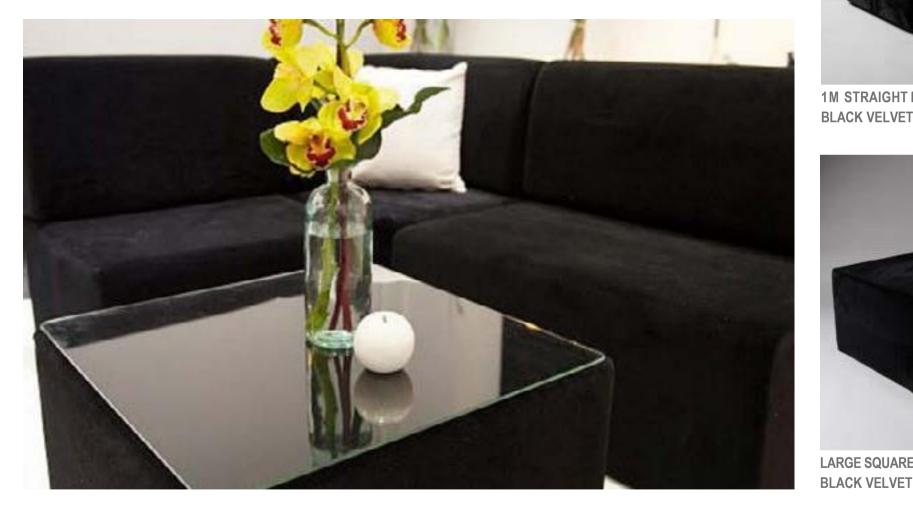

# **BLACK VELVET**

Upholstered in a lush black velvet fabric, this modular furniture oozes exclusivity and luxury. Clever lighting can affect the colour of its shimmer and means it can blend into every environment. Club, candles or even daylight.

**1M STRAIGHT BACK BLACK VELVET** 

**CORNER STRAIGHT BACK BLACK VELVET** 

SMALL SQUARE POUF **BLACK VELVET** 

**70CM STRAIGHT BACK BLACK VELVET** 

SMALL ROUND POUF **BLACK VELVET** 