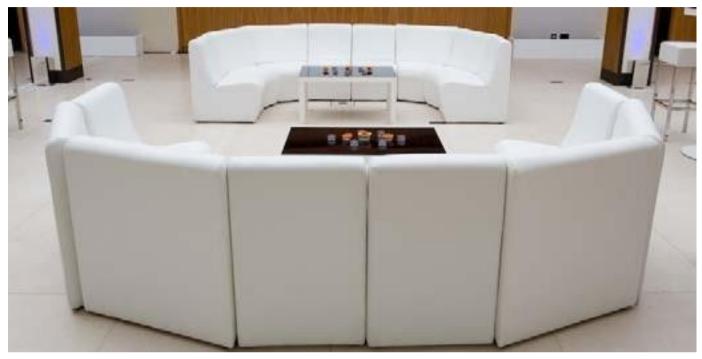

# **INFINITY RANGE**

Our straight and corner sofa chairs can create seating areas in the tiniest of spaces. Ideal for creating VIP areas or booth seating with that classic U-shape.

SOFA CHAIR WHITE

SOFA CHAIR RED