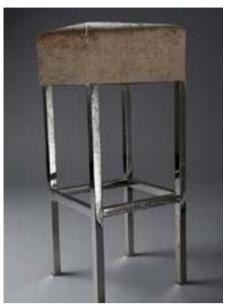

# **BAR STOOLS**

The perfect addition to match with your lounge arrangement or bar set-up. From sleek and modern to industrial, take a look through our range and see what works for you.

PADDED STOOL

WHITE LEATHER STOOL

**ARENA LINEN STOOL** 

**TOLIX STOOL** 

CHAMPAGNE STOOL

METAL & WOOD STOOL