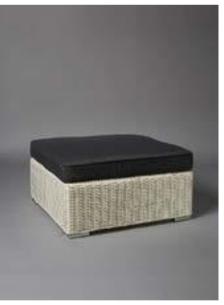

# **DARK BASE RATTAN**

A change from your usual garden furniture! This high quality round woven rattan effect with dirt and water repellent cushions comes in charcoal grey and creates a very comfortable solution for outdoor seating. Standing tall and sturdy with a choice of tops; mirrored, glass, branded or plain, the poseur tables allow guests to put down their glasses and plates.

DARK BASE **RATTAN EXTENSION** 

DARK BASE **RATTAN CORNER** 

DARK BASE **RATTAN TABLE** 

DARK BASE **RATTAN ARMCHAIR** 