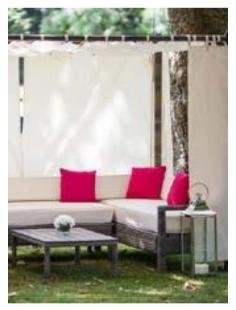

# **IBIZA COLLECTION**

Versatile and stylish – the Ibiza collection has it all. The chill day beds create a smart yet relaxed atmosphere, perfect for round the pool or inside. The colour of the pads can be matched to your theme or keep it simple and accessorize. With beautiful 4 poster beds, matching Fret Cut bars and screens the options to combine these stunning elements is endless.

IBIZA CHILL BED

IBIZA DAYBED

**IBIZA COFFEE TABLE** 

IBIZA WOOD