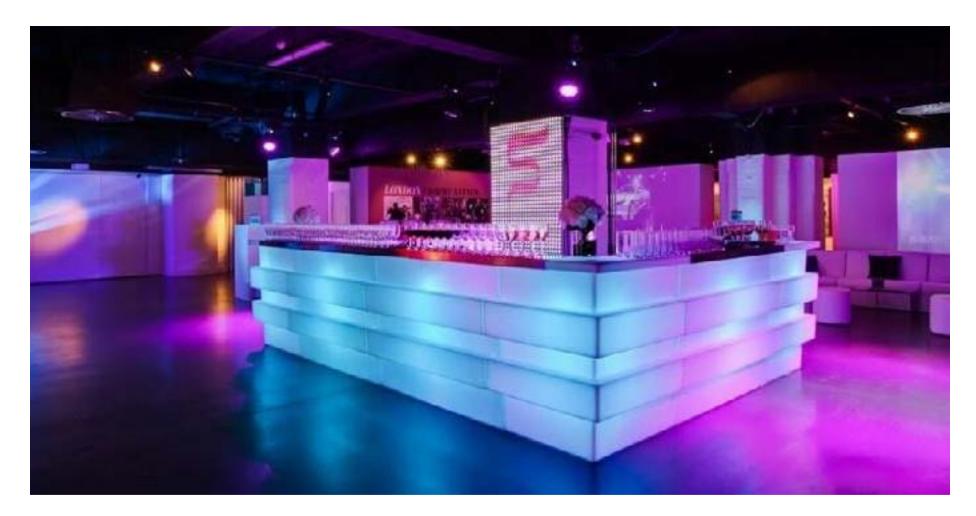

## LINEAR LIGHT BAR

Our stunning LED bar comes as complete modular bar, straight sections or corner sections. The light can be set to any colour, brightness. Remote controlled.

LINEAR LED LIGHT BAR DOUBLE

**CORNER LIGHT BAR** 

LINEAR LED LIGHT BAR