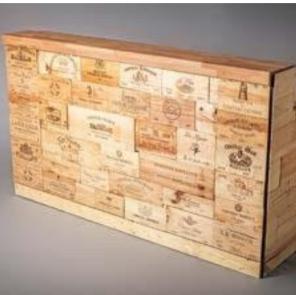

### **BESPOKE BAR**

Are you having a themed event? Would you like to create your own style bar or have a logo or print on the front of your bar? Please ask us! We love to see creative ideas come to life.

WINE BOX BAR

**TROPICAL BAR** 

**BAMBOO BAR** 

LED FRET CUT BAR