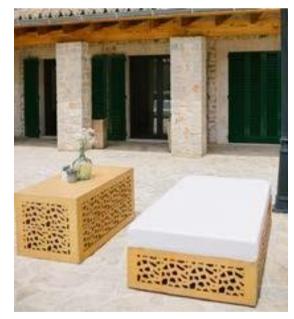

# **IBIZA COLLECTION**

Versatile and stylish – the Ibiza collection has it all. The chill day beds create a smart yet relaxed atmosphere, perfect for round the pool or inside. The colour of the pads can be matched to your theme or keep it simple and accessorize. With beautiful 4 poster beds, matching Fret Cut bars and screens the options to combine these stunning elements is endless.

IBIZA CHILL BED

IBIZA DAYBED

**IBIZA COFFEE TABLE** 

IBIZA WOOD