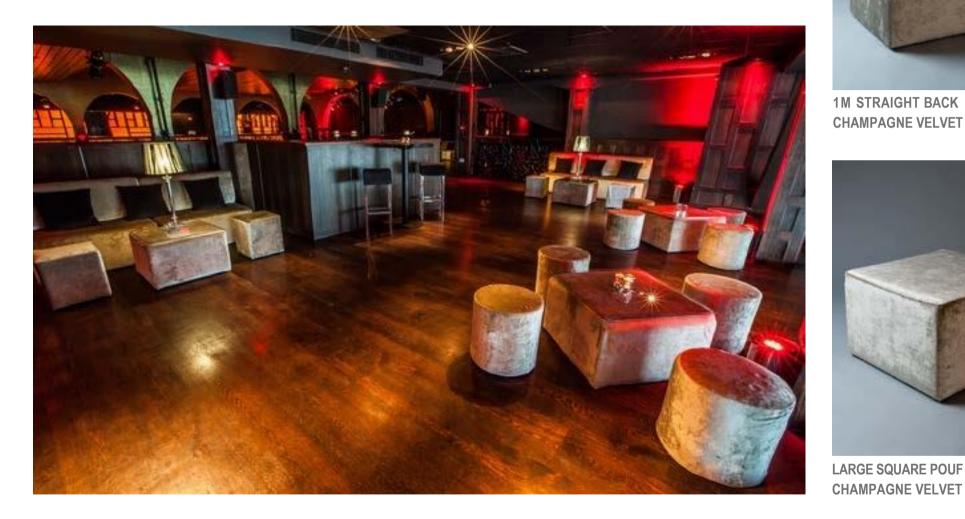

# **CHAMPAGNE VELVET**

Upholstered in a lush velvet fabric, this modular furniture oozes exclusivity and luxury. Clever lighting can affect the colour of its shimmer and means it can blend into every environment. Club, candles or even daylight.

**1M STRAIGHT BACK** CHAMPAGNE VELVET

CORNER STRAIGHT BACK CHAMPAGNE VELVET

SMALL SQUARE POUF CHAMPAGNE VELVET

**70CM STRAIGHT BACK** CHAMPAGNE VELVET

SMALL ROUND POUF CHAMPAGNE VELVET