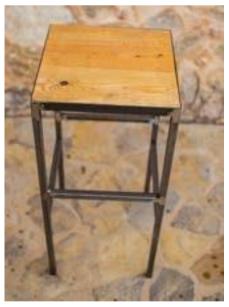

# **BAR STOOLS**

The perfect addition to match with your lounge arrangement or bar set-up. From sleek and modern to industrial, take a look through our range and see what works for you.

PADDED STOOL

WHITE LEATHER STOOL

**ARENA LINEN STOOL** 

**TOLIX STOOL** 

CHAMPAGNE STOOL

METAL & WOOD STOOL