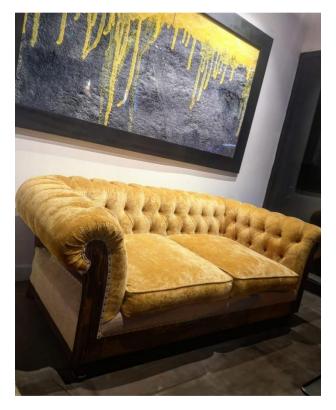

### **CHESTER**

This furniture is a symbol of classicism and the best British craftsmanship. The upholstery was finished with buttons, which was very elegant and beautiful. The armrests of the sofa were at the same height as the backrest, allowing you to sit upright.