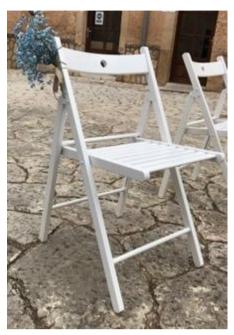

### **TABLES & CHAIRS**

From Bespoke to Basic we have a dining option to suit every taste and Budget. For a timeless classic look combine the Chiavari Chair with Trestle or Banqueting Tables. Or create a Modern Rustic style with our unique White Metal tables which have been custom made to fit our Chillout furniture. The possibilities are endless.

WHITE WOOD CHAIR

CROSSBACK CHAIR

CHIAVARI CHAIR