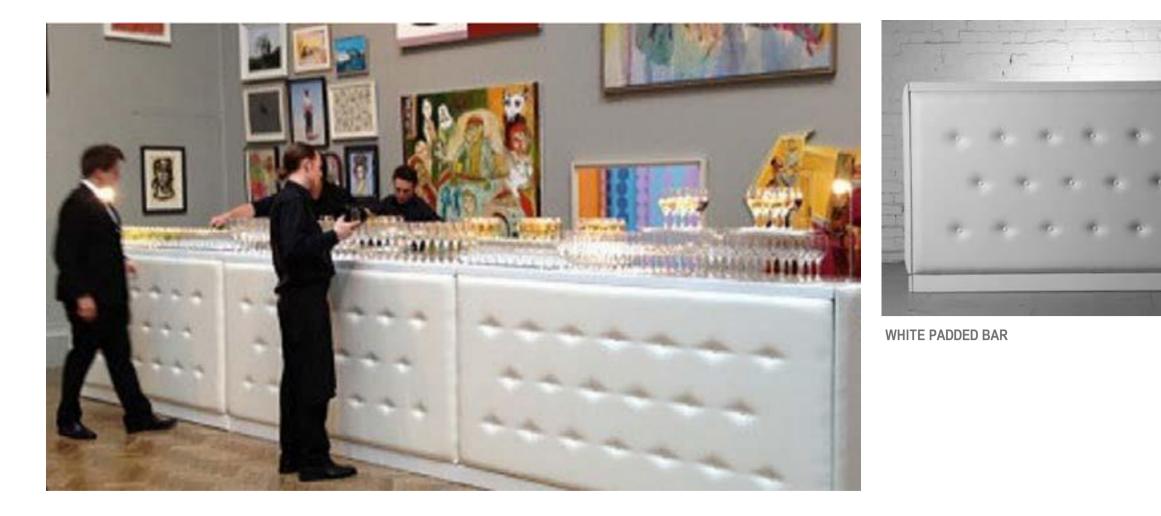

### WHITE PADDED BAR

The White Padded Bar comes in 2m sections. Covered in a white padded leatherette with buttons, our Bars can also be used as a reception desk or DJ-booth.