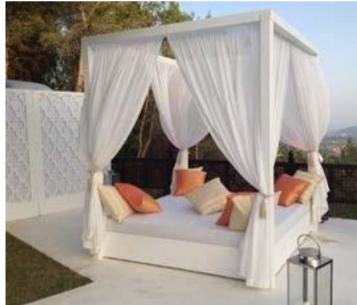

# **IBIZA COLLECTION**

Versatile and stylish – the Ibiza collection has it all. The chill day beds create a smart yet relaxed atmosphere, perfect for round the pool or inside. The colour of the pads can be matched to your theme or keep it simple and accessorize. With beautiful 4 poster beds, matching Fret Cut bars and screens the options to combine these stunning elements is endless.

IBIZA CHILL BED

IBIZA DAYBED

**IBIZA COFFEE TABLE** 

IBIZA WOOD