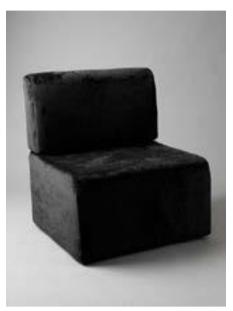

# **BLACK VELVET**

Upholstered in a lush black velvet fabric, this modular furniture oozes exclusivity and luxury. Clever lighting can affect the colour of its shimmer and means it can blend into every environment. Club, candles or even daylight.

**1M STRAIGHT BACK BLACK VELVET** 

**CORNER STRAIGHT BACK BLACK VELVET** 

SMALL SQUARE POUF **BLACK VELVET** 

**70CM STRAIGHT BACK BLACK VELVET** 

SMALL ROUND POUF **BLACK VELVET** 