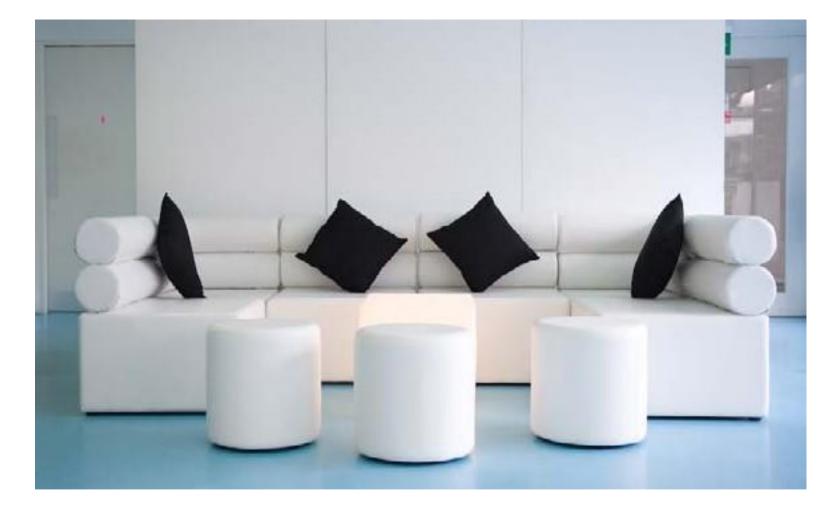

# **STRAIGHT BACK WHITE**

A complete modular system, allowing us to create seating areas in almost all spaces. Upholstered in high quality white Sunbrella, our straight back white lounge furniture creates a stunning effect, indoors and outdoors.

**1M STRAIGHT** BACK SOFA

**70CM STRAIGHT** BACK SOFA

SMALL SQUARE POUF

**CORNER STRAIGHT** BACK SOFA

SMALL ROUND POUF