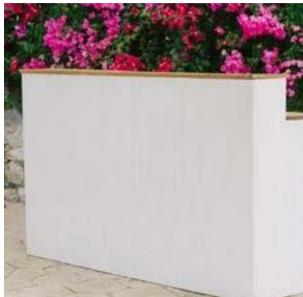

### WHITE WOODEN BAR

The White Wooden Bar comes in 2mt sections. Also can be used in conjunction with a white wooden corner plinth and another bar to create a square, U-shaped or rectangular bar.

WHITE WOODEN BAR

WHITE WOODEN BAR DOUBLE

WHITE WOODEN BAR CORNER