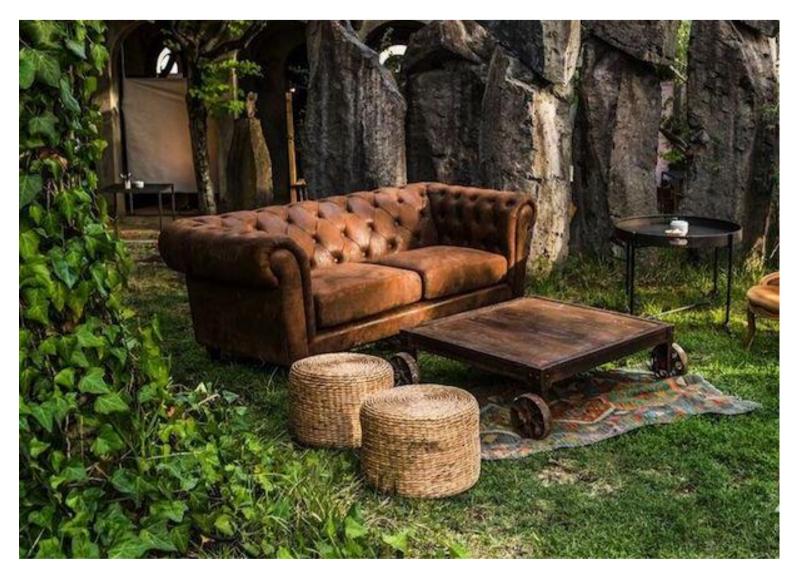

### **CHESTER**

This furniture is a symbol of classicism and the best British craftsmanship. The upholstery was finished with buttons, which was very elegant and beautiful. The armrests of the sofa were at the same height as the backrest, allowing you to sit upright.