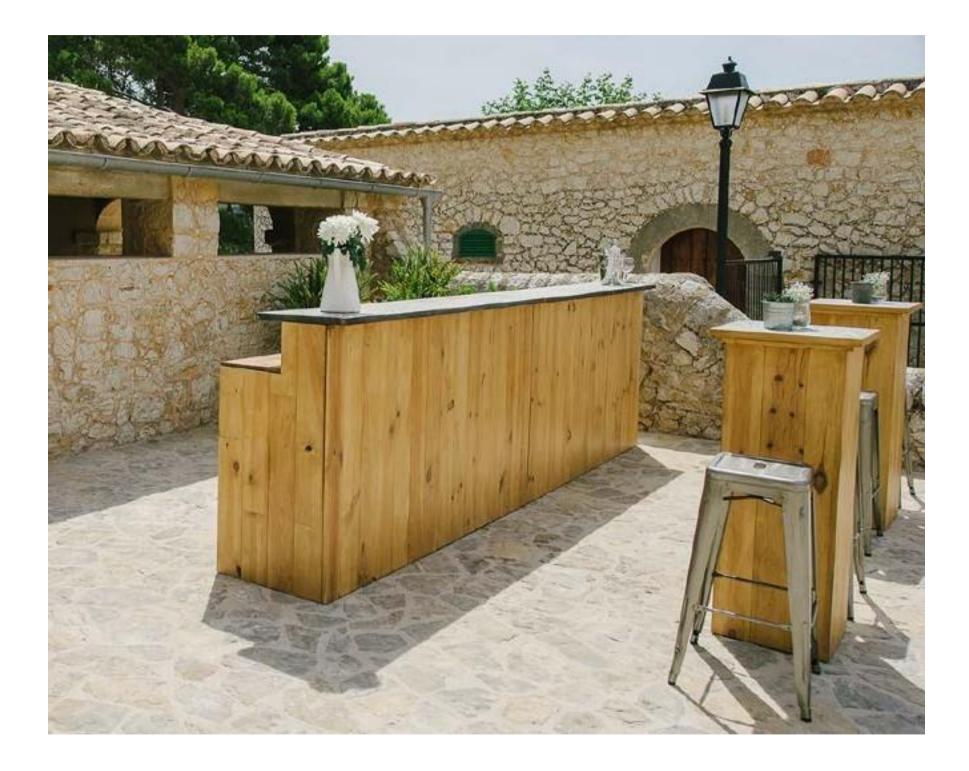

### WHITE WOODEN BAR

The White Wooden Bar comes in 2mt sections. Also can be used in conjunction with a white wooden corner plinth and another bar to create a square, U-shaped or rectangular bar.

WHITE WOODEN BAR

WHITE WOODEN BAR DOUBLE

WHITE WOODEN BAR CORNER