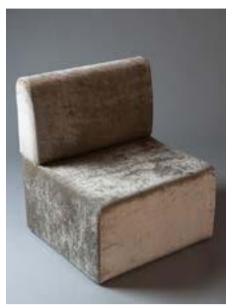

# **CHAMPAGNE VELVET**

Upholstered in a lush velvet fabric, this modular furniture oozes exclusivity and luxury. Clever lighting can affect the colour of its shimmer and means it can blend into every environment. Club, candles or even daylight.

**1M STRAIGHT BACK** CHAMPAGNE VELVET

CORNER STRAIGHT BACK CHAMPAGNE VELVET

SMALL SQUARE POUF CHAMPAGNE VELVET

**70CM STRAIGHT BACK** CHAMPAGNE VELVET

SMALL ROUND POUF CHAMPAGNE VELVET