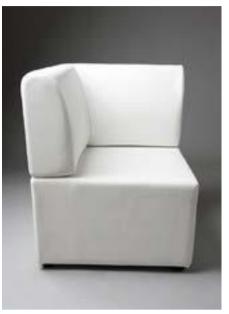

# **STRAIGHT BACK WHITE**

A complete modular system, allowing us to create seating areas in almost all spaces. Upholstered in high quality white Sunbrella, our straight back white lounge furniture creates a stunning effect, indoors and outdoors.

**1M STRAIGHT** BACK SOFA

**70CM STRAIGHT** BACK SOFA

SMALL SQUARE POUF

**CORNER STRAIGHT** BACK SOFA

SMALL ROUND POUF