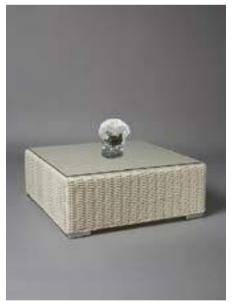

# **DARK BASE RATTAN**

A change from your usual garden furniture! This high quality round woven rattan effect with dirt and water repellent cushions comes in charcoal grey and creates a very comfortable solution for outdoor seating. Standing tall and sturdy with a choice of tops; mirrored, glass, branded or plain, the poseur tables allow guests to put down their glasses and plates.

DARK BASE **RATTAN EXTENSION** 

DARK BASE **RATTAN CORNER** 

DARK BASE **RATTAN TABLE** 

DARK BASE **RATTAN ARMCHAIR** 