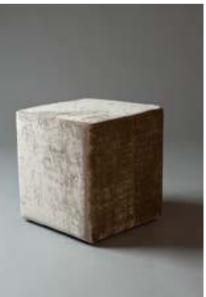

# **CHAMPAGNE VELVET**

Upholstered in a lush velvet fabric, this modular furniture oozes exclusivity and luxury. Clever lighting can affect the colour of its shimmer and means it can blend into every environment. Club, candles or even daylight.

**1M STRAIGHT BACK** CHAMPAGNE VELVET

CORNER STRAIGHT BACK CHAMPAGNE VELVET

SMALL SQUARE POUF CHAMPAGNE VELVET

**70CM STRAIGHT BACK** CHAMPAGNE VELVET

SMALL ROUND POUF CHAMPAGNE VELVET