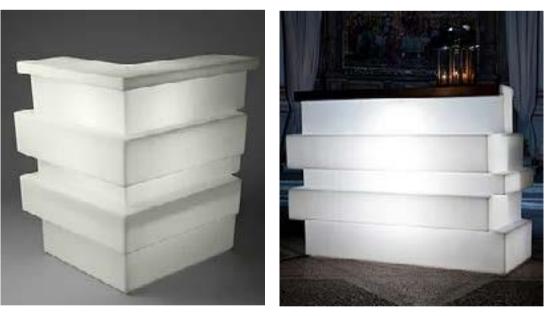

## LINEAR LIGHT BAR

Our stunning LED bar comes as complete modular bar, straight sections or corner sections. The light can be set to any colour, brightness. Remote controlled.

LINEAR LED LIGHT BAR DOUBLE

**CORNER LIGHT BAR** 

LINEAR LED LIGHT BAR