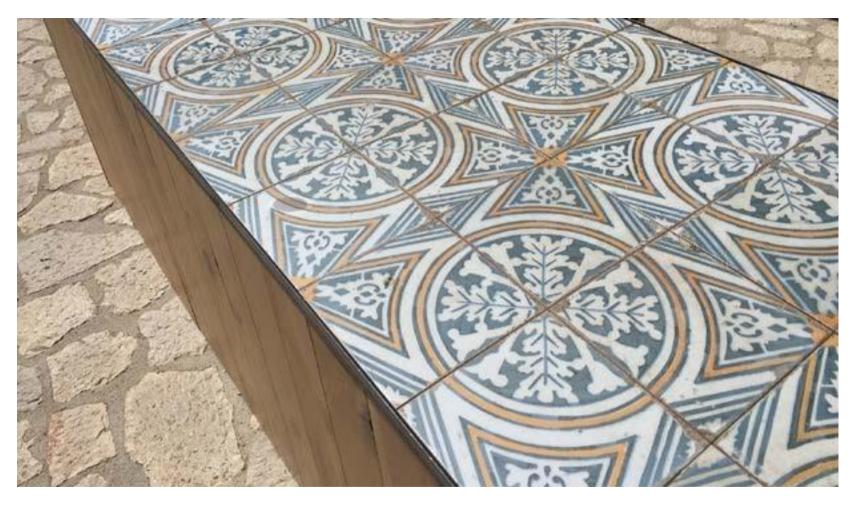

### **BALDOSA BAR**

The stunning Baldosa Bar is a perfect blend of old style and modern elegance. Available in Bars, Buffet and Poseur Tables, they work perfectly as a collection or as stand alone pieces.