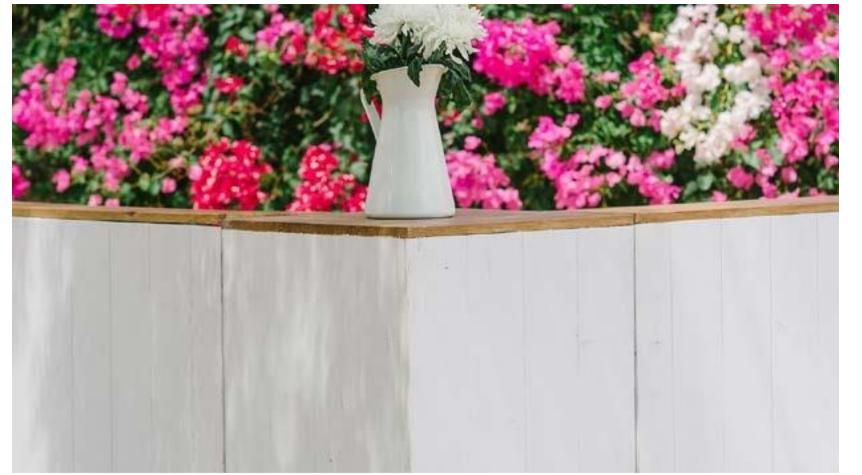

### WHITE WOODEN BAR

The White Wooden Bar comes in 2mt sections. Also can be used in conjunction with a white wooden corner plinth and another bar to create a square, U-shaped or rectangular bar.

WHITE WOODEN BAR

WHITE WOODEN BAR DOUBLE

WHITE WOODEN BAR CORNER