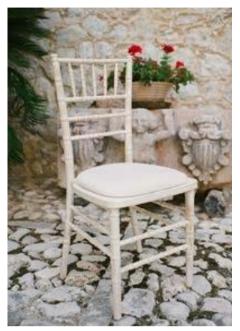

### **TABLES & CHAIRS**

From Bespoke to Basic we have a dining option to suit every taste and Budget. For a timeless classic look combine the Chiavari Chair with Trestle or Banqueting Tables. Or create a Modern Rustic style with our unique White Metal tables which have been custom made to fit our Chillout furniture. The possibilities are endless.

WHITE WOOD CHAIR

CROSSBACK CHAIR

CHIAVARI CHAIR