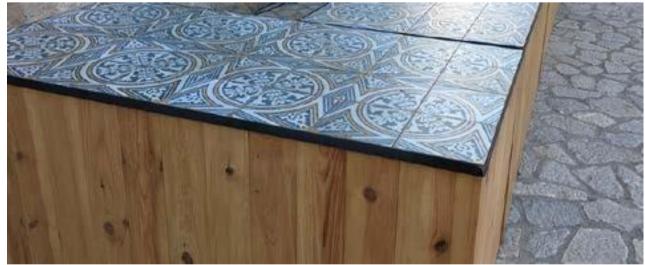

### **BALDOSA BAR**

The stunning Baldosa Bar is a perfect blend of old style and modern elegance. Available in Bars, Buffet and Poseur Tables, they work perfectly as a collection or as stand alone pieces.

# **SERVING STATIONS**

As an alternative to traditional dining 'Buffet style' is a popular option. With Rustic Wood or the Beautiful Baldosa top our serving stations are a perfect way to display the chefs creations in style.