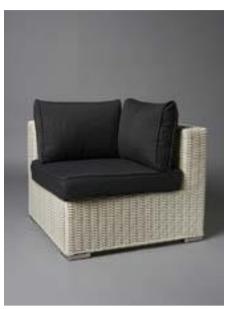

# **DARK BASE RATTAN**

A change from your usual garden furniture! This high quality round woven rattan effect with dirt and water repellent cushions comes in charcoal grey and creates a very comfortable solution for outdoor seating. Standing tall and sturdy with a choice of tops; mirrored, glass, branded or plain, the poseur tables allow guests to put down their glasses and plates.

DARK BASE **RATTAN EXTENSION** 

DARK BASE **RATTAN CORNER** 

DARK BASE **RATTAN TABLE** 

DARK BASE **RATTAN ARMCHAIR** 