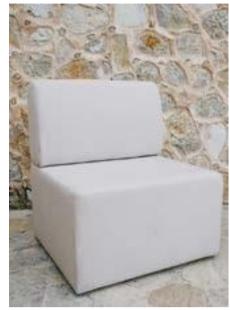

# **STRAIGHT BACK WHITE**

A complete modular system, allowing us to create seating areas in almost all spaces. Upholstered in high quality white Sunbrella, our straight back white lounge furniture creates a stunning effect, indoors and outdoors.

**1M STRAIGHT** BACK SOFA

**70CM STRAIGHT** BACK SOFA

SMALL SQUARE POUF

**CORNER STRAIGHT** BACK SOFA

SMALL ROUND POUF