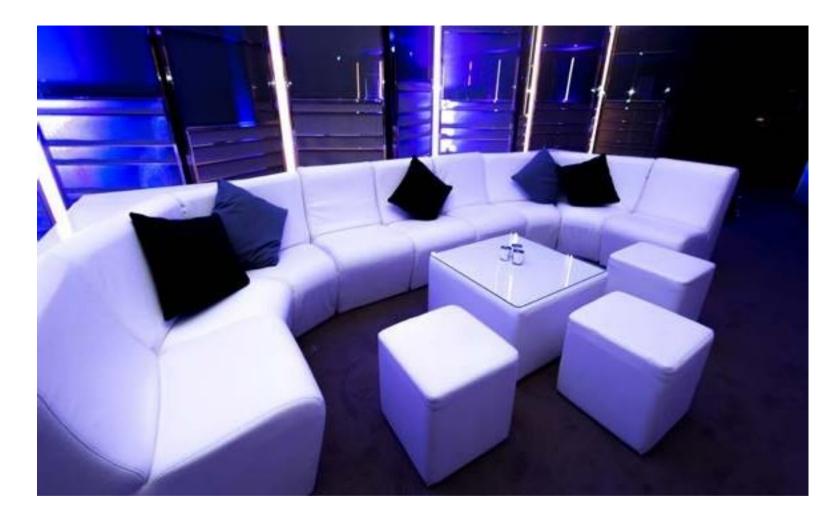

# **STRAIGHT BACK WHITE**

A complete modular system, allowing us to create seating areas in almost all spaces. Upholstered in high quality white Sunbrella, our straight back white lounge furniture creates a stunning effect, indoors and outdoors.

**1M STRAIGHT** BACK SOFA

**70CM STRAIGHT** BACK SOFA

SMALL SQUARE POUF

**CORNER STRAIGHT** BACK SOFA

SMALL ROUND POUF