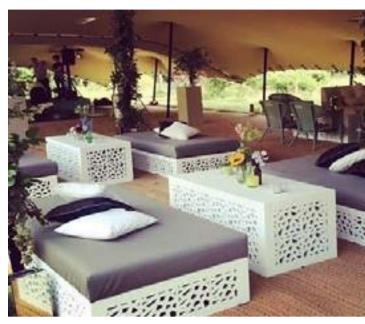

# **STRAIGHT BACK WHITE**

A complete modular system, allowing us to create seating areas in almost all spaces. Upholstered in high quality white Sunbrella, our straight back white lounge furniture creates a stunning effect, indoors and outdoors.

**1M STRAIGHT** BACK SOFA

**70CM STRAIGHT** BACK SOFA

SMALL SQUARE POUF

**CORNER STRAIGHT** BACK SOFA

SMALL ROUND POUF