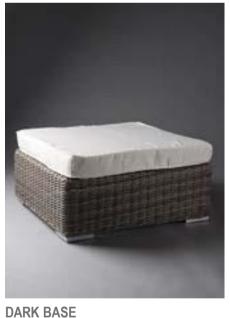

# **DARK BASE RATTAN**

A change from your usual garden furniture! This high quality round woven rattan effect with dirt and water repellent cushions comes in charcoal grey and creates a very comfortable solution for outdoor seating. Standing tall and sturdy with a choice of tops; mirrored, glass, branded or plain, the poseur tables allow guests to put down their glasses and plates.

DARK BASE **RATTAN EXTENSION** 

DARK BASE **RATTAN CORNER** 

DARK BASE **RATTAN TABLE** 

DARK BASE **RATTAN ARMCHAIR** 