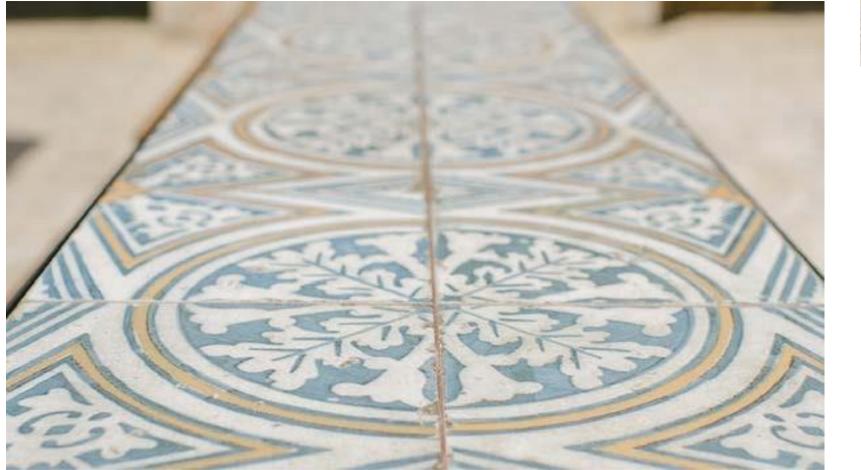

### **BALDOSA BAR**

The stunning Baldosa Bar is a perfect blend of old style and modern elegance. Available in Bars, Buffet and Poseur Tables, they work perfectly as a collection or as stand alone pieces.

**BALDOSA BAR** 

#### BALDOSA BAR DOUBLE