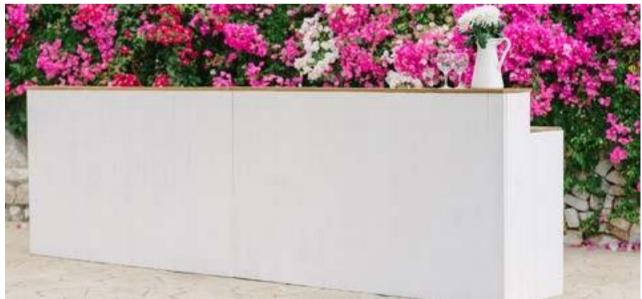

### WHITE WOODEN BAR

The White Wooden Bar comes in 2mt sections. Also can be used in conjunction with a white wooden corner plinth and another bar to create a square, U-shaped or rectangular bar.

WHITE WOODEN BAR