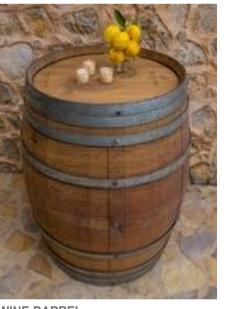

## **POSEUR TABLES**

Standing tall and sturdy with a choice of tops; mirrored, glass, branded or plain, the poseur tables allow guests to put down their glasses and plates.

SQUARE POSEUR TABLES (Black/White)

WINE BARREL **POSEUR TABLE** 

WHITE WOODEN **POSEUR TABLE** 

WHITE ROUND POSEUR TABLE

BALDOSA **POSEUR TABLE** 