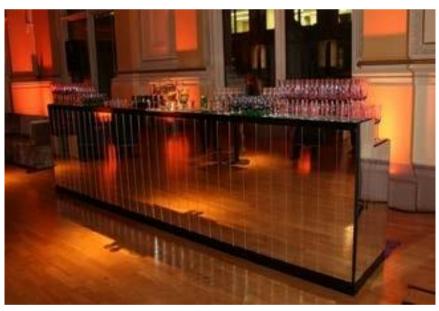

# **MIRRORED BAR**

Our gorgeous Mirrored bars come in single 2m sections or in a row to create one long bar. Easy to transport and very quick to set up on site, these two tiered bars come with a work surface and a high gloss lacquered service top. White or black finish.

#### MIRRORED BAR BLACK SKIRTING TRIMS AND SERVICE TOPS

MIRRORED BAR WHITE SKIRTING TRIMS AND SERVICE TOPS