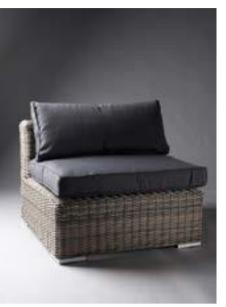

# **DARK BASE RATTAN**

A change from your usual garden furniture! This high quality round woven rattan effect with dirt and water repellent cushions comes in charcoal grey and creates a very comfortable solution for outdoor seating. Standing tall and sturdy with a choice of tops; mirrored, glass, branded or plain, the poseur tables allow guests to put down their glasses and plates.

DARK BASE **RATTAN EXTENSION** 

DARK BASE **RATTAN CORNER** 

DARK BASE **RATTAN TABLE** 

DARK BASE **RATTAN ARMCHAIR** 