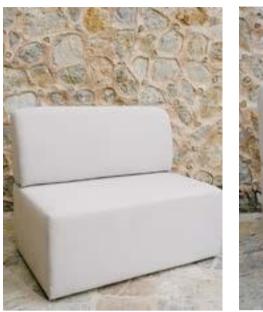

# **STRAIGHT BACK WHITE**

A complete modular system, allowing us to create seating areas in almost all spaces. Upholstered in high quality white Sunbrella, our straight back white lounge furniture creates a stunning effect, indoors and outdoors.

**1M STRAIGHT** BACK SOFA

**70CM STRAIGHT** BACK SOFA

SMALL SQUARE POUF

**CORNER STRAIGHT** BACK SOFA

SMALL ROUND POUF