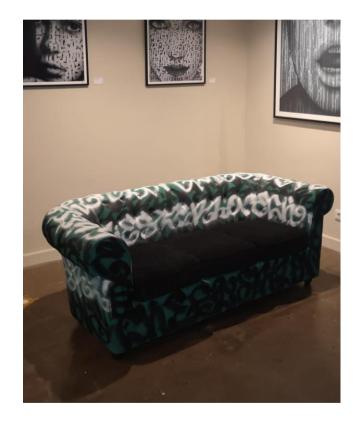

### **CHESTER**

This furniture is a symbol of classicism and the best British craftsmanship. The upholstery was finished with buttons, which was very elegant and beautiful. The armrests of the sofa were at the same height as the backrest, allowing you to sit upright.