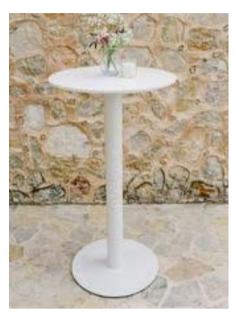

## **POSEUR TABLES**

Standing tall and sturdy with a choice of tops; mirrored, glass, branded or plain, the poseur tables allow guests to put down their glasses and plates.

SQUARE POSEUR TABLES (Black/White)

WINE BARREL **POSEUR TABLE** 

WHITE WOODEN **POSEUR TABLE** 

WHITE ROUND POSEUR TABLE

BALDOSA **POSEUR TABLE** 