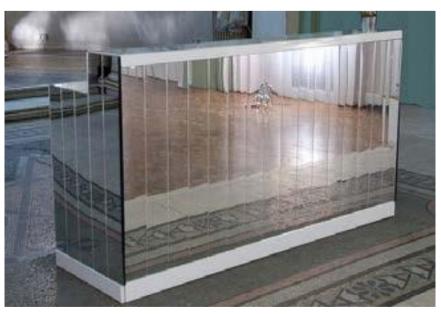

# **MIRRORED BAR**

Our gorgeous Mirrored bars come in single 2m sections or in a row to create one long bar. Easy to transport and very quick to set up on site, these two tiered bars come with a work surface and a high gloss lacquered service top. White or black finish.

#### MIRRORED BAR BLACK SKIRTING TRIMS AND SERVICE TOPS

MIRRORED BAR WHITE SKIRTING TRIMS AND SERVICE TOPS