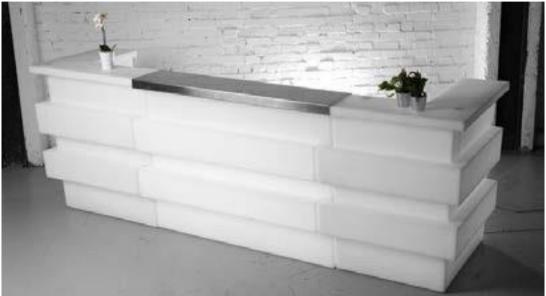

## LINEAR LIGHT BAR

Our stunning LED bar comes as complete modular bar, straight sections or corner sections. The light can be set to any colour, brightness. Remote controlled.

LINEAR LED LIGHT BAR DOUBLE

**CORNER LIGHT BAR** 

LINEAR LED LIGHT BAR