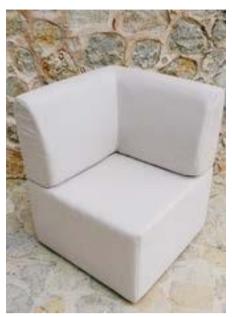

# **STRAIGHT BACK WHITE**

A complete modular system, allowing us to create seating areas in almost all spaces. Upholstered in high quality white Sunbrella, our straight back white lounge furniture creates a stunning effect, indoors and outdoors.

**1M STRAIGHT** BACK SOFA

**70CM STRAIGHT** BACK SOFA

SMALL SQUARE POUF

**CORNER STRAIGHT** BACK SOFA

SMALL ROUND POUF