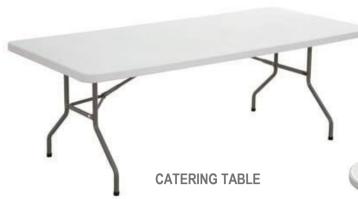

### **TABLES & CHAIRS**

From Bespoke to Basic we have a dining option to suit every taste and Budget. For a timeless classic look combine the Chiavari Chair with Trestle or Banqueting Tables. Or create a Modern Rustic style with our unique White Metal tables which have been custom made to fit our Chillout furniture. The possibilities are endless.