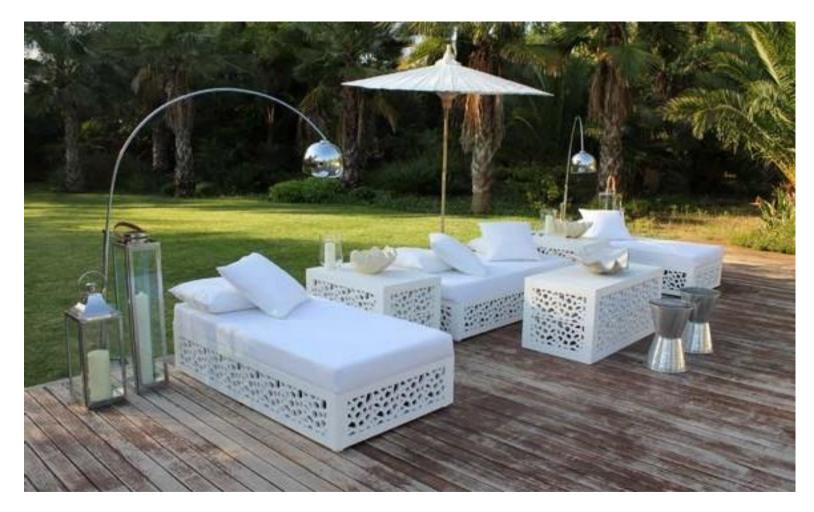

# **STRAIGHT BACK WHITE**

A complete modular system, allowing us to create seating areas in almost all spaces. Upholstered in high quality white Sunbrella, our straight back white lounge furniture creates a stunning effect, indoors and outdoors.

**1M STRAIGHT** BACK SOFA

**70CM STRAIGHT** BACK SOFA

SMALL SQUARE POUF

**CORNER STRAIGHT** BACK SOFA

SMALL ROUND POUF