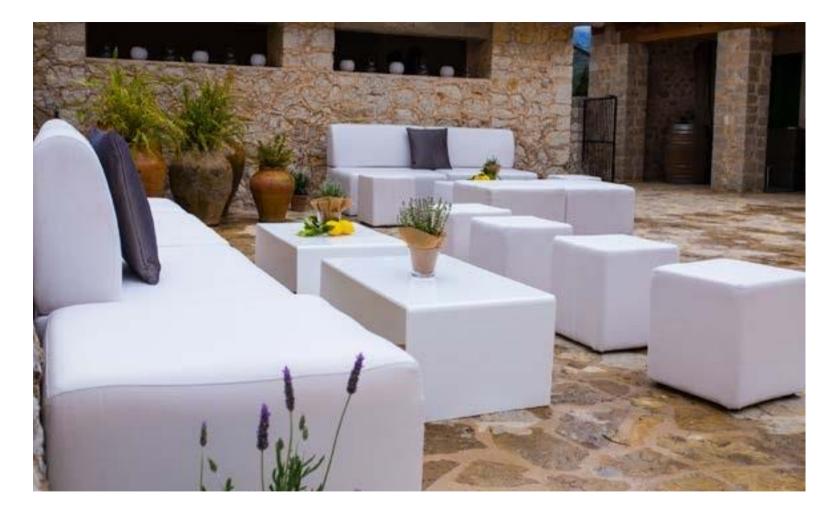

# **STRAIGHT BACK WHITE**

A complete modular system, allowing us to create seating areas in almost all spaces. Upholstered in high quality white Sunbrella, our straight back white lounge furniture creates a stunning effect, indoors and outdoors.

**1M STRAIGHT** BACK SOFA

**70CM STRAIGHT** BACK SOFA

SMALL SQUARE POUF

**CORNER STRAIGHT** BACK SOFA

SMALL ROUND POUF