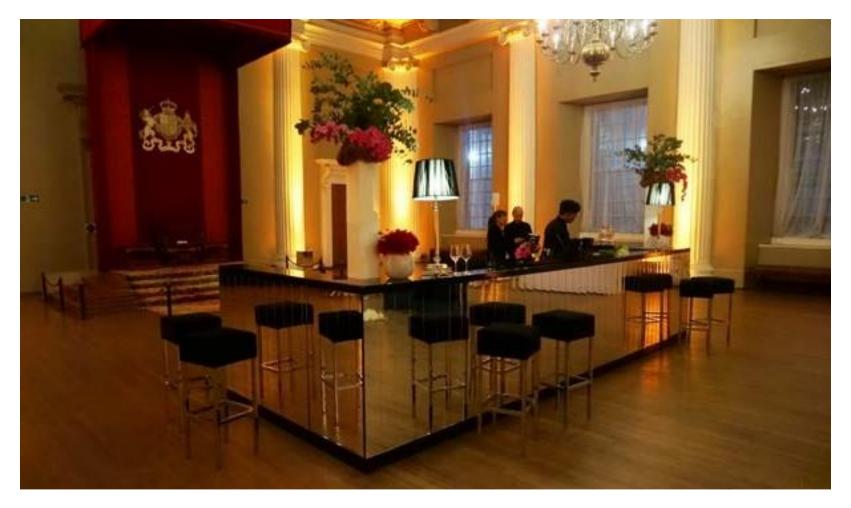

# **MIRRORED BAR**

Our gorgeous Mirrored bars come in single 2m sections or in a row to create one long bar. Easy to transport and very quick to set up on site, these two tiered bars come with a work surface and a high gloss lacquered service top. White or black finish.

#### MIRRORED BAR BLACK SKIRTING TRIMS AND SERVICE TOPS

MIRRORED BAR WHITE SKIRTING TRIMS AND SERVICE TOPS