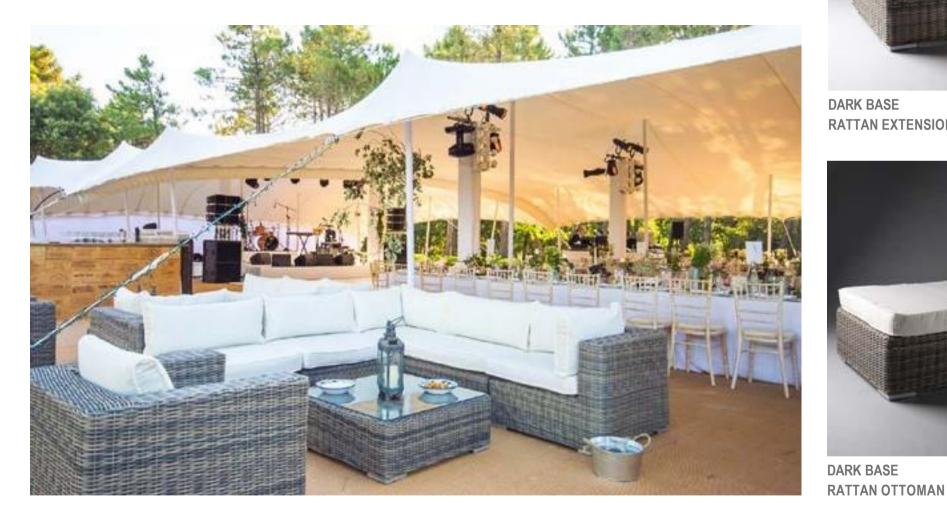

# **DARK BASE RATTAN**

A change from your usual garden furniture! This high quality round woven rattan effect with dirt and water repellent cushions comes in charcoal grey and creates a very comfortable solution for outdoor seating. Standing tall and sturdy with a choice of tops; mirrored, glass, branded or plain, the poseur tables allow guests to put down their glasses and plates.

DARK BASE **RATTAN EXTENSION** 

DARK BASE **RATTAN CORNER** 

DARK BASE **RATTAN TABLE** 

DARK BASE **RATTAN ARMCHAIR** 