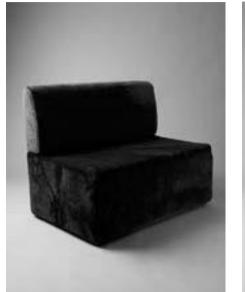

# **BLACK VELVET**

Upholstered in a lush black velvet fabric, this modular furniture oozes exclusivity and luxury. Clever lighting can affect the colour of its shimmer and means it can blend into every environment. Club, candles or even daylight.

**1M STRAIGHT BACK BLACK VELVET** 

**CORNER STRAIGHT BACK BLACK VELVET** 

SMALL SQUARE POUF **BLACK VELVET** 

**70CM STRAIGHT BACK BLACK VELVET** 

SMALL ROUND POUF **BLACK VELVET** 