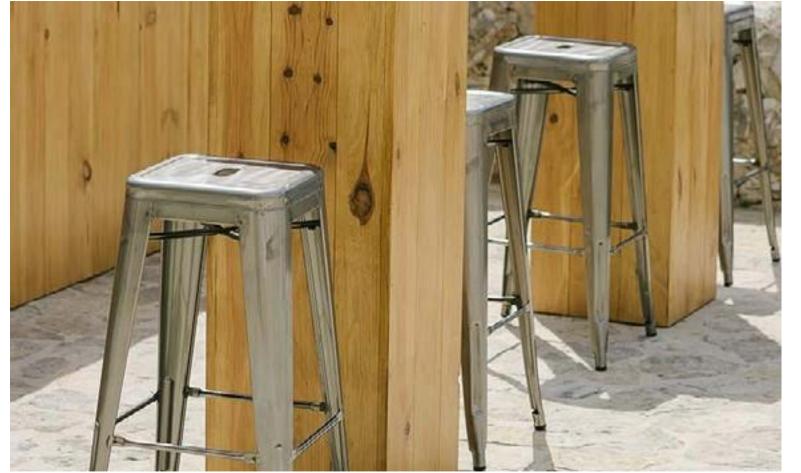

# **BAR STOOLS**

The perfect addition to match with your lounge arrangement or bar set-up. From sleek and modern to industrial, take a look through our range and see what works for you.

PADDED STOOL

WHITE LEATHER STOOL

**ARENA LINEN STOOL** 

**TOLIX STOOL** 

CHAMPAGNE STOOL

METAL & WOOD STOOL