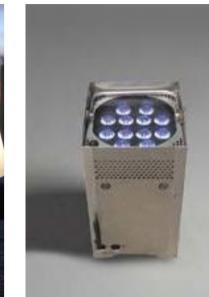

WIRELESS UPLIGHTERS

**FESTOON LIGHTING** 

LED CUBE

FAIRY LIGHTING

TORCH

CANTILEVER UMBRELLA

HAMMERED ALUMINIUM STOOL

EASEL