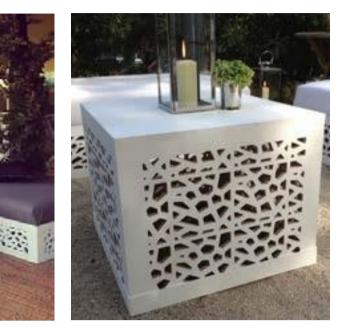

### **PLINTHS**

Our plinths can be used as display tables or poseur tables. With the addition of LED light we can illuminate these in any colour for a stunning effect. Perfect for both outdoor and indoor use.

**BLACK PLINTH** 