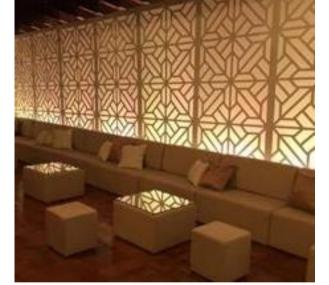

# **STRAIGHT BACK WHITE**

A complete modular system, allowing us to create seating areas in almost all spaces. Upholstered in high quality white Sunbrella, our straight back white lounge furniture creates a stunning effect, indoors and outdoors.