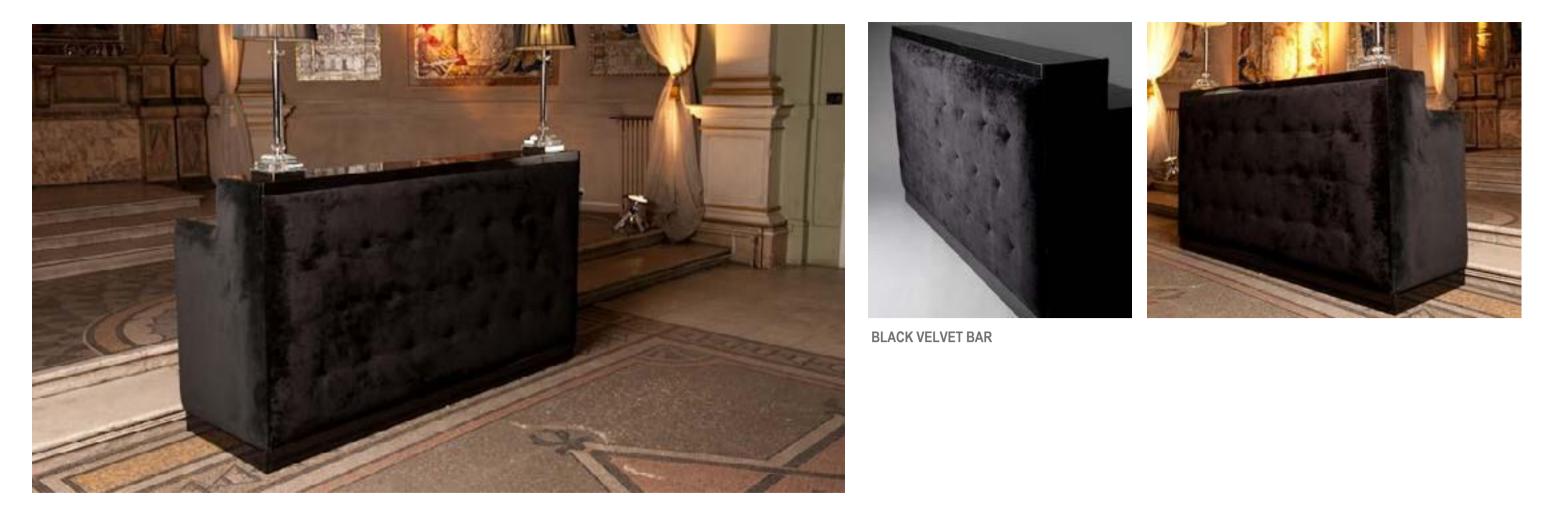

# **BLACK VELVET BAR**

The Black Velvet Bar is padded and buttoned and, as with all our other frame bars, comes flatpacked and takes just a few minutes to set up. Adjustable rubber feet protect sensitive floors and level out small slopes.