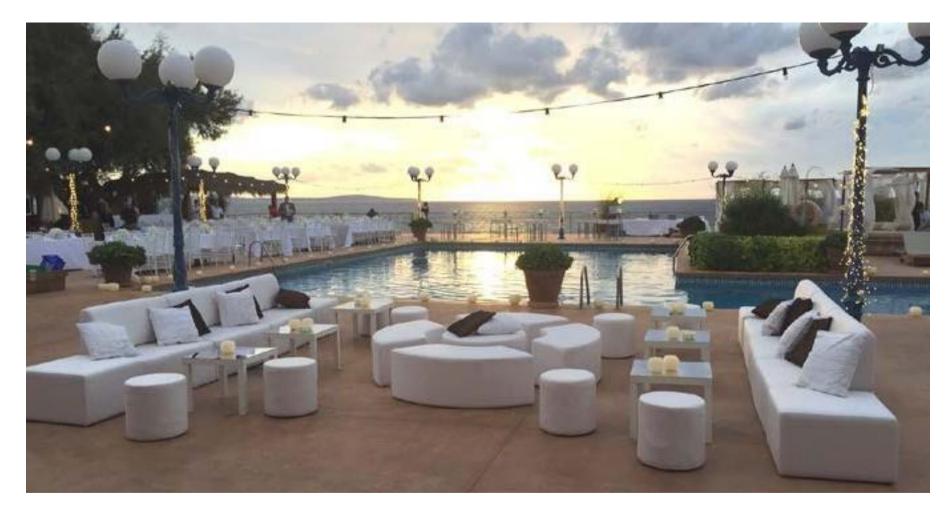

# **STRAIGHT BACK WHITE**

A complete modular system, allowing us to create seating areas in almost all spaces. Upholstered in high quality white Sunbrella, our straight back white lounge furniture creates a stunning effect, indoors and outdoors.