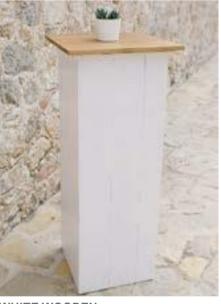

## **POSEUR TABLES**

Standing tall and sturdy with a choice of tops; mirrored, glass, branded or plain, the poseur tables allow guests to put down their glasses and plates.

SQUARE POSEUR TABLES (Black/White)

WINE BARREL **POSEUR TABLE** 

WHITE WOODEN **POSEUR TABLE** 

WHITE ROUND POSEUR TABLE

BALDOSA **POSEUR TABLE** 