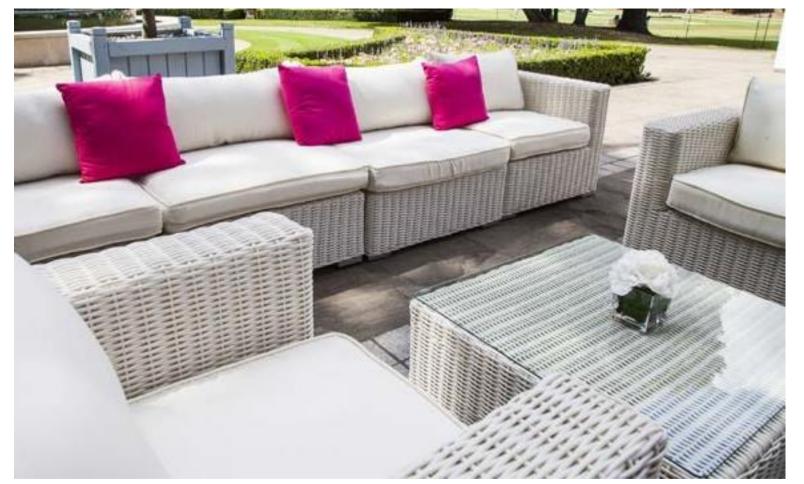

# WHITE BASE RATTAN

A change from your usual garden furniture! This high quality round woven rattan effect with dirt and water repellent cushions comes in off-white and creates a very comfortable solution for outdoor seating.

WHITE BASE RATTAN EXTENSION

**RATTAN ARMCHAIR** 

WHITE BASE RATTAN OTTOMAN

DARK BASE RATTAN CORNER

WHITE BASE **RATTAN TABLE** 