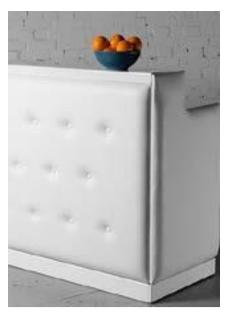

### WHITE PADDED BAR

The White Padded Bar comes in 2m sections. Covered in a white padded leatherette with buttons, our Bars can also be used as a reception desk or DJ-booth.